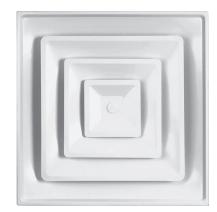

## **Ceiling Supply Air Diffuser 4 Cone Adjustable**

**Material:** Stamped heavy gauge steel. Finish: Powder paint coating - white.

**Air Pattern:** Adjustable horizontal air pattern, full face.

**Mounting:** Surface or lay-in T-bar ceiling.