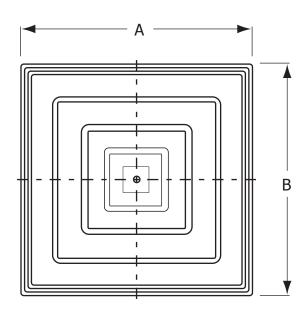

2" collar

| ✓ | Model #  | Duct<br>Size | Overall Face Dimension<br>"A" x "B"                                 | Depth Of Unit<br>Dimension "C"  | Exposed Depth<br>Dimension "D" | Collar<br>Diameter "E"           |
|---|----------|--------------|---------------------------------------------------------------------|---------------------------------|--------------------------------|----------------------------------|
|   | DA4 2406 | 6            | 23 <sup>3</sup> / <sub>4</sub> " x 23 <sup>3</sup> / <sub>4</sub> " | 2 <sup>7</sup> /8"              | 7/8"                           | 5 <sup>7</sup> / <sub>8</sub> "  |
|   | DA4 2408 | 8            | 23 <sup>3</sup> / <sub>4</sub> " x 23 <sup>3</sup> / <sub>4</sub> " | 2 <sup>7</sup> / <sub>8</sub> " | 7/8"                           | 7 <sup>7</sup> /8"               |
|   | DA4 2410 | 10           | 23 <sup>3</sup> / <sub>4</sub> " x 23 <sup>3</sup> / <sub>4</sub> " | 2 7/8"                          | 7/8"                           | 9 <sup>7</sup> / <sub>8</sub> "  |
|   | DA4 2412 | 12           | 23 <sup>3</sup> / <sub>4</sub> " x 23 <sup>3</sup> / <sub>4</sub> " | 2 7/8"                          | 7/8"                           | 11 <sup>7</sup> / <sub>8</sub> " |
|   | DA4 2414 | 14           | 23 <sup>3</sup> / <sub>4</sub> " x 23 <sup>3</sup> / <sub>4</sub> " | 2 <sup>7</sup> / <sub>8</sub> " | 7/8"                           | 13 <sup>7</sup> / <sub>8</sub> " |