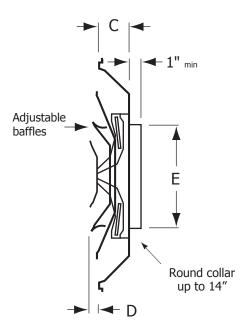

## DA4

Optional fiberglass insulation on back panel, complies with A.S.T.M. E84 flame and smoke test. (Available only on models with 24" x 24" face)

□R4 □R6

Round collar up to 14". Standard height is 1", other options available.

2" collar

| ✓ | Model #  | Duct<br>Size | Overall Face Dimension<br>"A" x "B"                                 | Depth Of Unit<br>Dimension "C"  | Exposed Depth<br>Dimension "D" | Collar<br>Diameter "E"           |
|---|----------|--------------|---------------------------------------------------------------------|---------------------------------|--------------------------------|----------------------------------|
|   | DA4 2406 | 6            | 23 <sup>3</sup> / <sub>4</sub> " x 23 <sup>3</sup> / <sub>4</sub> " | 2 <sup>7</sup> /8"              | 7/8"                           | 5 <sup>7</sup> / <sub>8</sub> "  |
|   | DA4 2408 | 8            | 23 <sup>3</sup> / <sub>4</sub> " x 23 <sup>3</sup> / <sub>4</sub> " | 2 <sup>7</sup> / <sub>8</sub> " | 7/8"                           | 7 <sup>7</sup> /8"               |
|   | DA4 2410 | 10           | 23 <sup>3</sup> / <sub>4</sub> " x 23 <sup>3</sup> / <sub>4</sub> " | 2 7/8"                          | 7/8"                           | 9 <sup>7</sup> / <sub>8</sub> "  |
|   | DA4 2412 | 12           | 23 <sup>3</sup> / <sub>4</sub> " x 23 <sup>3</sup> / <sub>4</sub> " | 2 7/8"                          | 7/8"                           | 11 <sup>7</sup> / <sub>8</sub> " |
|   | DA4 2414 | 14           | 23 <sup>3</sup> / <sub>4</sub> " x 23 <sup>3</sup> / <sub>4</sub> " | 2 <sup>7</sup> / <sub>8</sub> " | 7/8"                           | 13 <sup>7</sup> / <sub>8</sub> " |